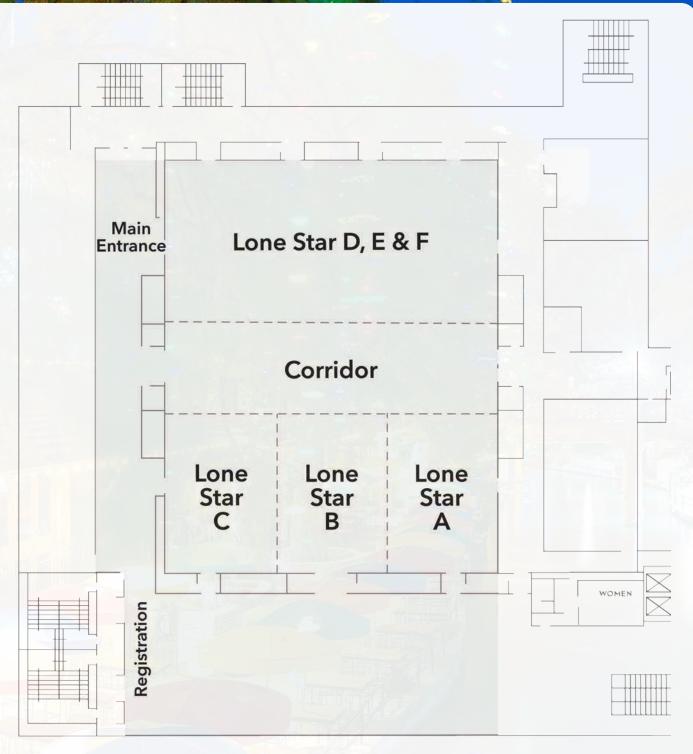

# Gateway to Success Site Map

Main Stage Sessions: Lone Star Ballroom
Sales Management Breakouts: Lone Star A
Service Management Breakouts: Lone Star B

Al Breakouts: Lone Star C